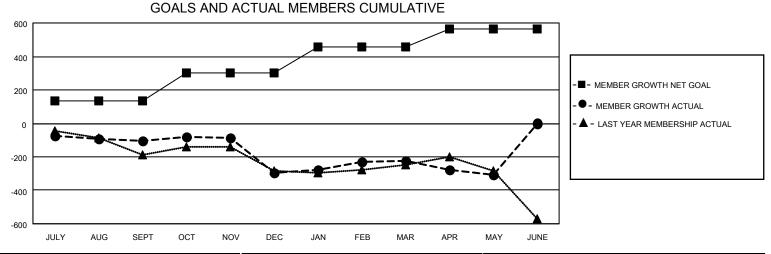

## GMT MONTHLY MEMBERSHIP PROGRESS REPORT

Multiple District 11

Results as of: 5/31/2020

LOCATION: MICHIGAN

GMT: OPEN

**GMT CA** 1

| 0             |               |             |               |                       |                        |                         |                                                    |  |
|---------------|---------------|-------------|---------------|-----------------------|------------------------|-------------------------|----------------------------------------------------|--|
| Clubs         |               |             |               | Members               |                        |                         |                                                    |  |
|               | RESULTS FOR   | R 2019-2020 |               | RESULTS FOR 2019-2020 |                        |                         |                                                    |  |
| QUARTER       | NEW CLUB GOAL | NEW CLUBS   | DROPPED CLUBS | QUARTER MEM           | BER GROWTH NET<br>GOAL | MEMBER GROWTH<br>ACTUAL | DROPPED<br>MEMBERS ACTUAI<br>(including transfers) |  |
| JULY/AUG/SEPT | 1             | 0           | 2             | JULY/AUG/SEPT         | 135                    | 244                     | 306                                                |  |
| OCT/NOV/DEC   | 3             | 1           | 9             | OCT/NOV/DEC           | 165                    | 265                     | 433                                                |  |
| JAN/FEB/MAR   | 0             | 1           | 0             | JAN/FEB/MAR           | 155                    | 343                     | 227                                                |  |
| APR/MAY/JUNE  | 3             | 0           | 0             | APR/MAY/JUNE          | 110                    | 56                      | 133                                                |  |