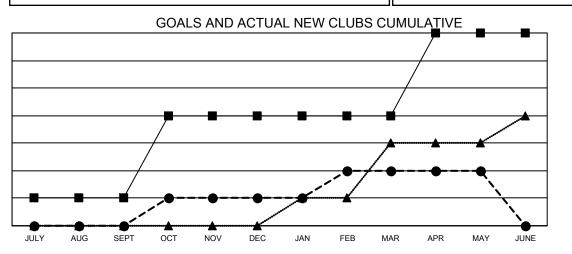

## GMT MONTHLY MEMBERSHIP PROGRESS REPORT

Multiple District 11

Results as of: 5/31/2020

LOCATION: MICHIGAN

GMT: OPEN

**GMT CA** 1

| 0             |               |             |               |                       |                        |                         |                                                    |  |
|---------------|---------------|-------------|---------------|-----------------------|------------------------|-------------------------|----------------------------------------------------|--|
| Clubs         |               |             |               | Members               |                        |                         |                                                    |  |
|               | RESULTS FOR   | R 2019-2020 |               | RESULTS FOR 2019-2020 |                        |                         |                                                    |  |
| QUARTER       | NEW CLUB GOAL | NEW CLUBS   | DROPPED CLUBS | QUARTER MEM           | BER GROWTH NET<br>GOAL | MEMBER GROWTH<br>ACTUAL | DROPPED<br>MEMBERS ACTUAI<br>(including transfers) |  |
| JULY/AUG/SEPT | 1             | 0           | 2             | JULY/AUG/SEPT         | 135                    | 244                     | 306                                                |  |
| OCT/NOV/DEC   | 3             | 1           | 9             | OCT/NOV/DEC           | 165                    | 265                     | 433                                                |  |
| JAN/FEB/MAR   | 0             | 1           | 0             | JAN/FEB/MAR           | 155                    | 343                     | 227                                                |  |
| APR/MAY/JUNE  | 3             | 0           | 0             | APR/MAY/JUNE          | 110                    | 56                      | 133                                                |  |